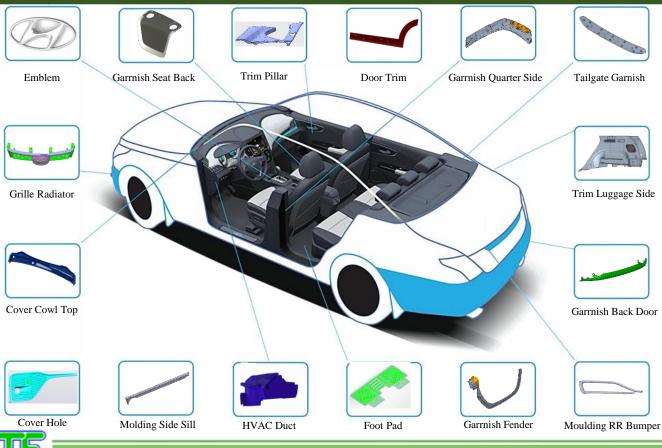

## **CUSTOMERS**

PTE's customers are in diversified industry as Automotive, Motorbike, Home Appliances (Sanitary, Electrics, furniture..)

Automotive and Motorbike segment:

Home Appliances (Sanitary, Electrics, furniture..) segment:

#### 1. AUTOMOTIVE PARTS

7