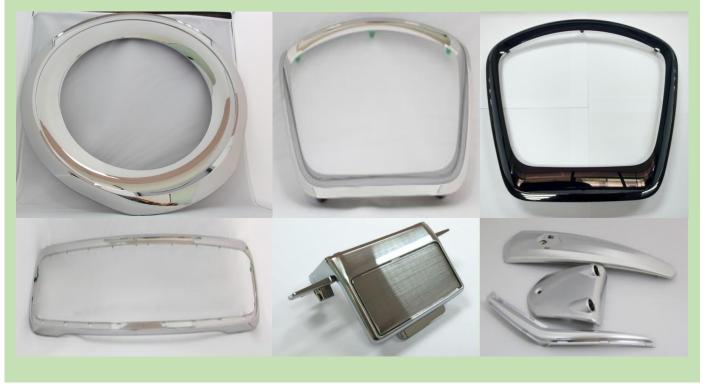

#### 4. PLATING ON PLASTIC (Bright Chrome, Satin Chrome, Black Chrome)

10

#### **5. PLATING ON METAL PARTS**

## 5.2 5.4 Cu-Ni-Cr coatings on Zinc 5.7 Zn coating on Steel 5.5 Hard Chrome coating on Steel 5.6