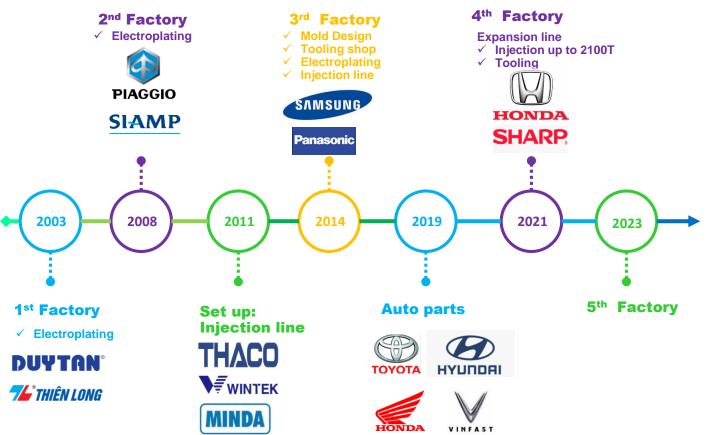

|  |
|                                 |                 | Others                    | 46                                                         |                                                                                                                                                                                                        |  |
| TE =                            |                 |                           |                                                            |                                                                                                                                                                                                        |  |

## **DEVELOPMENT HISTORY**





## **PRODUCT FOOTPRINTS**

#### We currently provide the products in global market





## **CUSTOMERS**

PTE's customers are in diversified industry as Automotive, Motorbike, Home Appliances (Sanitary, Electrics, furniture..)

Automotive and Motorbike segment:



Home Appliances (Sanitary, Electrics, furniture..) segment:



## **MANUFACTURING PROCESSES**

We can offer an **integrated solution** services that meet the customer's needs.

We specialize in the following manufacturing processes

ELECTROPLATING

Plating copper, nickel, satin chrome... on plastic or metal base



IDEAS

**3D DESSIGN** Transforming your sketch into a 3D model MOLD FABRICATION Technical team with many years of experience in developing mold could adapt any technical requirements INJECTION Be able to handle a w